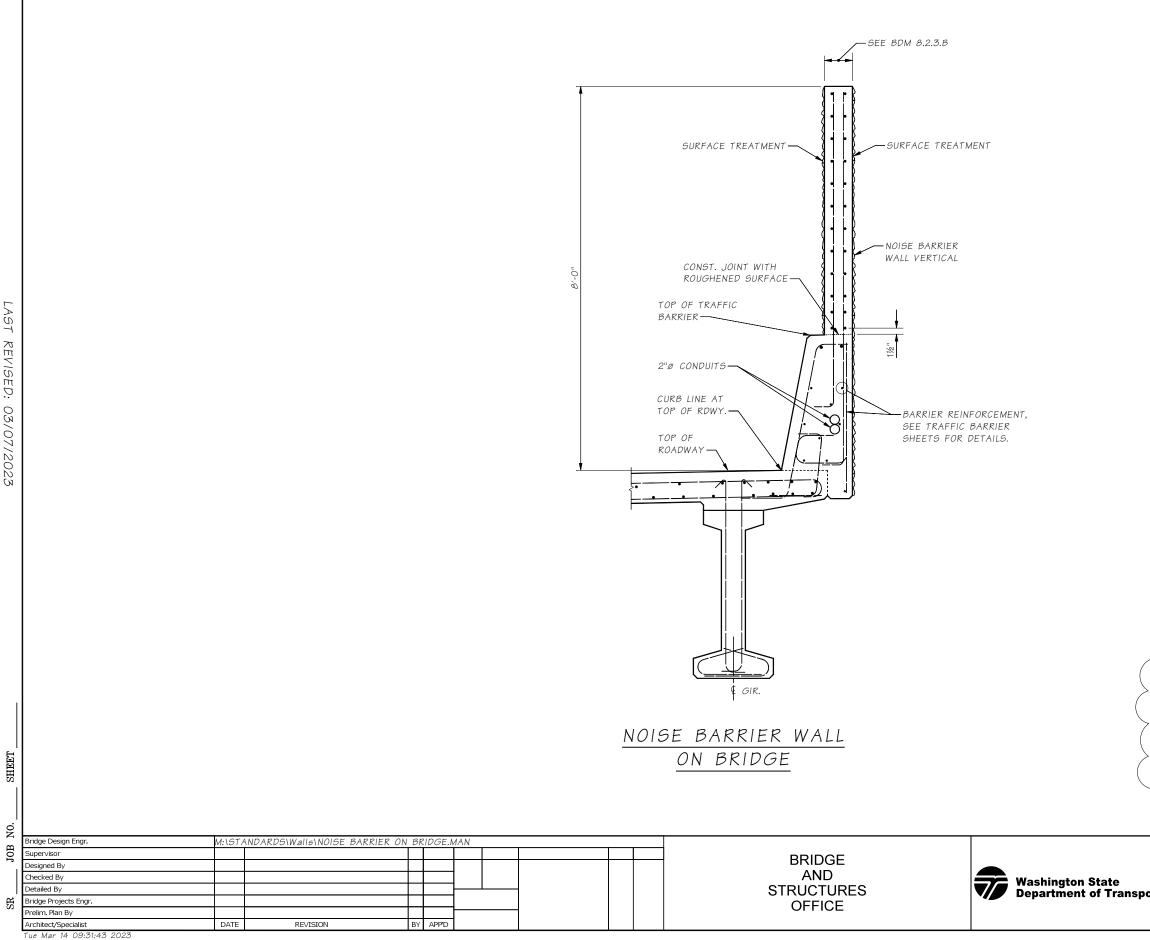

LAST REVISED: 03/07/2023

8.1-A5-1

| NOTES TO DESIGNER:<br>1. The noise barrier wall shall be designed in<br>accordance with the Bridge Design Manual and the<br>AASHTO LRFD Bridge Design Specifications.<br>2. The details shown on this sheet have not been<br>evaluated for AASHTO LRFD Bridge Design Spec.<br>Article 15.8.4, Case 1. |                                 |
|-------------------------------------------------------------------------------------------------------------------------------------------------------------------------------------------------------------------------------------------------------------------------------------------------------|---------------------------------|
|                                                                                                                                                                                                                                                                                                       | BRIDGE<br>SHEET<br>NO.<br>SHEET |
| NOISE BARRIER ON BRIDGE                                                                                                                                                                                                                                                                               | OF                              |