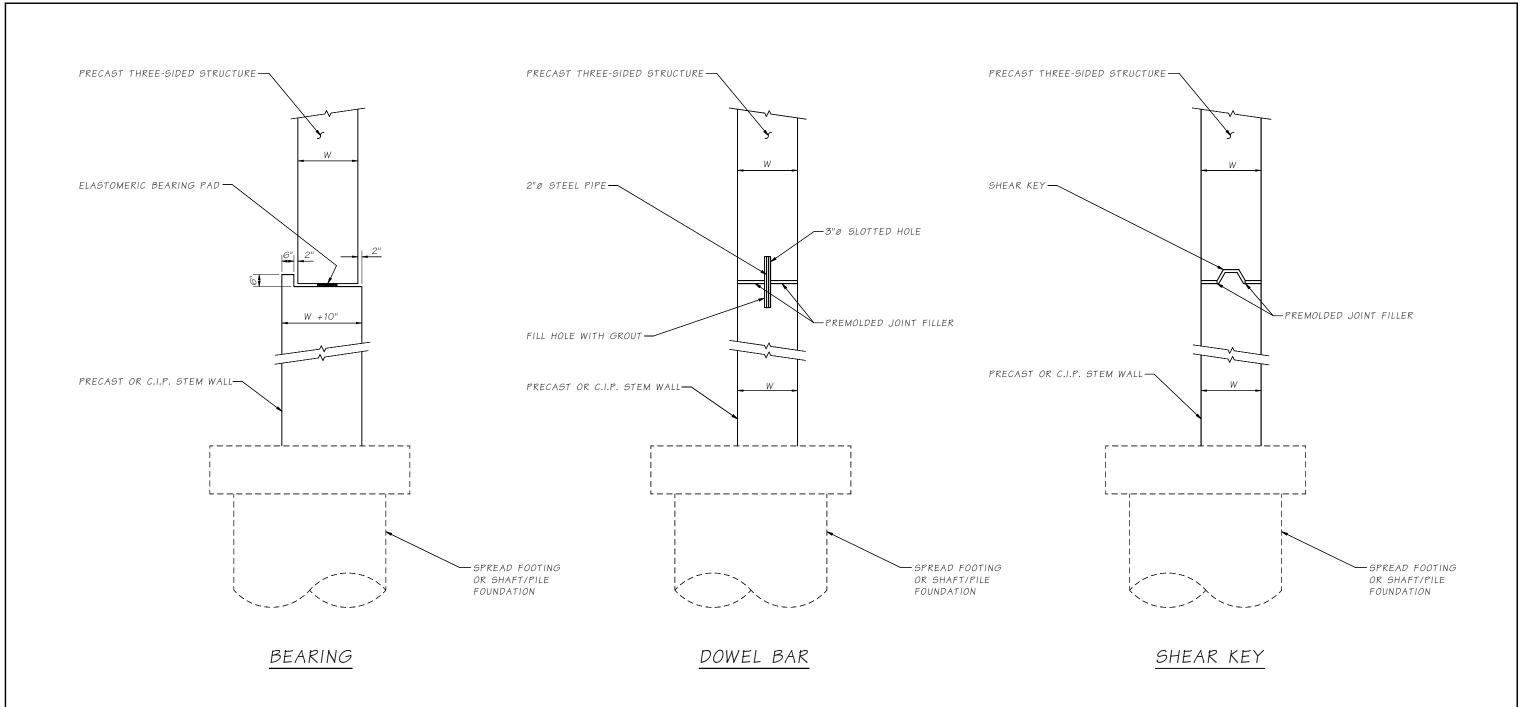

## GENERAL NOTES:

1. SUGGESTED CONNECTION DETAILS SHOWN. ALTERNATIVE CONNECTION DETAILS MAY BE PROPOSED BY THE CONTRACTOR. ALL PROPOSED DETAILS MUST BE SUBMITTED TO THE DESIGN ENGINEER FOR ACCEPTANCE AND APPROVAL.