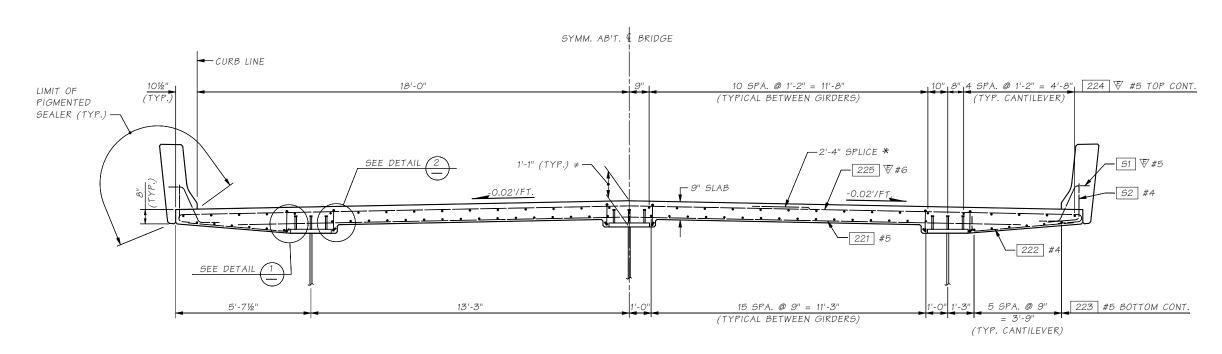

## TYPICAL ROADWAY SECTION

- \* POSITION SPLICE MIDWAY BETWEEN GIRDERS. STAGGER SPLICES ABOUT & BRIDGE, EVERY OTHER BAR. ROTATE HOOKS AS REQUIRED TO PROVIDE MINIMUM CONCRETE COVER.
- ≠ DIMENSION TO BE ADJUSTED AFTER A SURVEY OF GIRDER ELEVATIONS, REFER TO STD. SPEC. 6-03.3(39).

**BRIDGE** AND STRUCTURES OFFICE

STEEL PLATE GIRDER EXAMPLE - ROADWAY SECTION