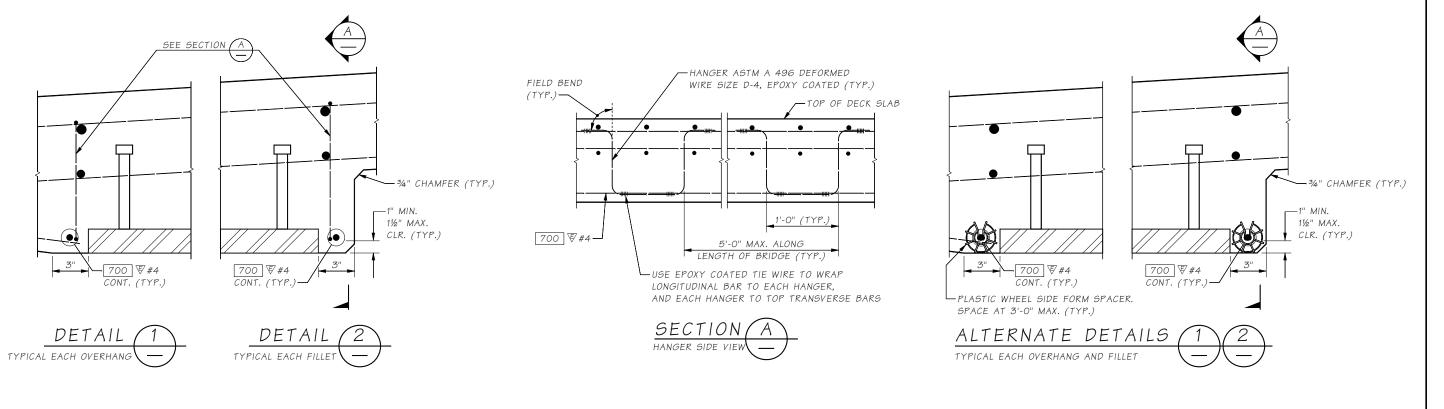

## TYPICAL ROADWAY SECTION

- \* POSITION SPLICE MIDWAY BETWEEN GIRDERS. STAGGER SPLICES ABOUT & BRIDGE, EVERY OTHER BAR. ROTATE HOOKS AS REQUIRED TO PROVIDE MINIMUM CONCRETE COVER.
- ≠ DIMENSION TO BE ADJUSTED AFTER A SURVEY OF GIRDER ELEVATIONS, REFER TO STD. SPEC. 6-03.3(39).

**BRIDGE** AND STRUCTURES OFFICE

STEEL PLATE GIRDER EXAMPLE - ROADWAY SECTION